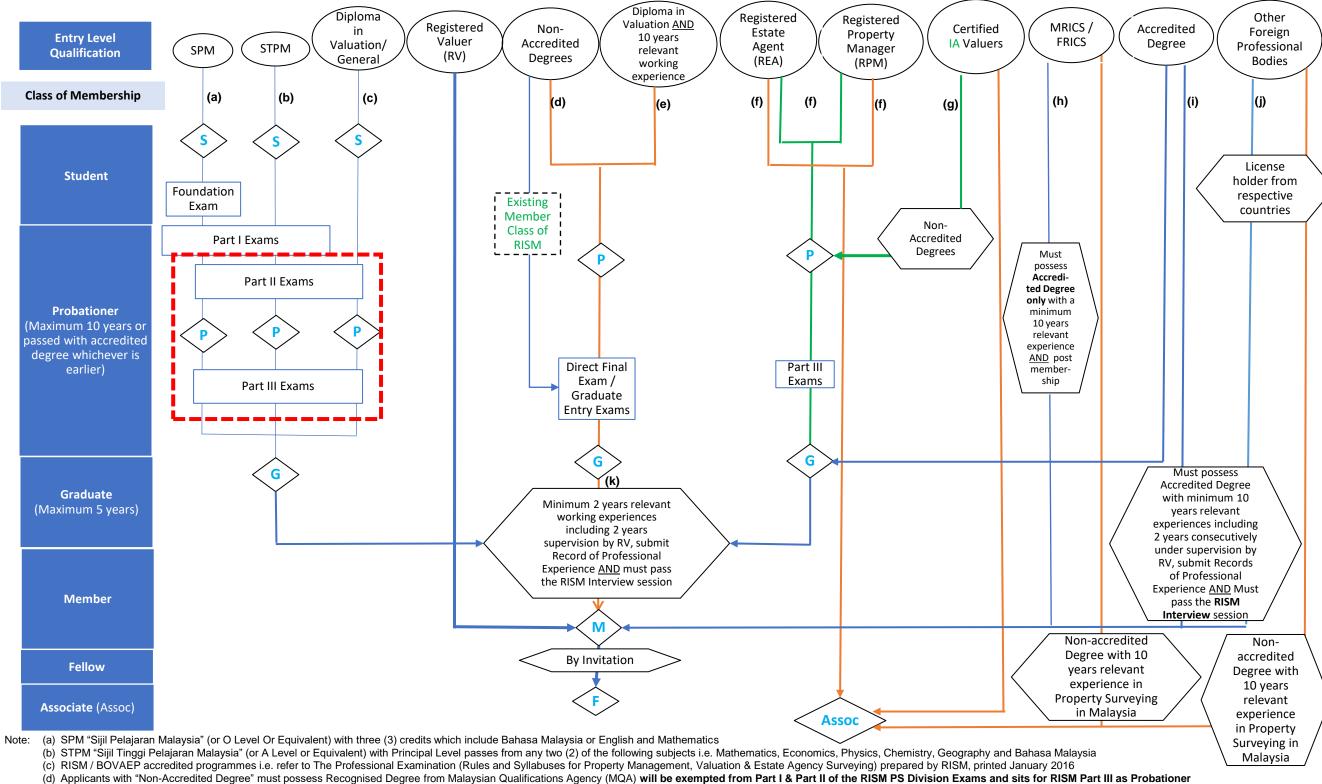

## PROPERTY SURVEYING DIVISION : FLOWCHART FOR MEMBERSHIP ENTRY (APPROVED BY GCM ON 22.10.2020)

(e) Applicants must possess Diploma in Valuation with 10 years relevant working experience(s) in Property Surveying with full supervision of at least one RISM member who is a Registered Valuer will be exempted from Part I & Part II of the RISM PS Division Exams and sits for the RISM Part III Exams as Probationer

(f) REA and RPM who have 5 years relevant working experience in Property Surveying post registration will be exempted from Part I & Part II of the RISM PS Division Exams and sit for the RISM Part III Exams as Probationer provided the applicants possess degree recognised and accredited by MQA Or apply as an Associate Member

- (g) Applicant must possess Non-Accredited Degree and is a Certified IA Valuer from MyIPO or equivalent, will be exempted from Part I & Part II of the RISM PS Division Exams and sits for the RISM Part III Exams as Probationer Or apply directly as an Associate Member
- (h) Applicant must be a Member of RICS for not less than 10 years with accredited degree only and must submit a letter of good standing from RICS. Those without accredited degree can apply as Associate member
- (i) "Accredited Degree" refers to qualified degrees as recognised by the Board of Valuers, Appraisers, Estate Agents & Property Managers ("BOVAEP")(refer to: <u>http://lppeh.gov.my/</u> for the updated list). must have minimum 10 years relevant experience including 2 years full supervision by RV, must submit records of experience (min 3,000 words) <u>AND</u> pass the RISM interview session
- (j) Applicant must be a License Holder with respective countries for not less than 10 years in Malaysia including 2 years under supervision by RV with accredited degree can apply for member class. Applicant with non-accredited degree can only apply for Associate class of membership
- (k) Applicant must have minimum 2 years relevant experience including 2 years full supervision by RV, must submit Records of Professional Experience (minimum 3,000 words) and pass the RISM interview session Abbreviations: RISM=Royal Institution of Surveyors Malaysia; PS Div = Property Surveying Division; BOVAEP=Board of Valuers, Appraisers, Estate Agents & Property Managers; REA = Registered Estate Agent; RPM = Registered Property Manager, IA's Intangible Asset; MyIPO = Intellectual Property Corporation of Malaysia; WTI = World Trade Institute, University of Berne